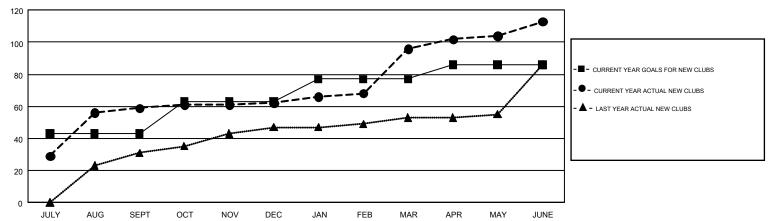

## GOALS AND ACTUAL NEW CLUBS CUMULATIVE

## Multiple District 315

**LOCATION: REP OF BANGLADESH** 

GMT: SWADESH RANJAN SAHA

GMT CA 6

| Clubs         |               |           |               | Members               |                           |                         |                                                    |  |
|---------------|---------------|-----------|---------------|-----------------------|---------------------------|-------------------------|----------------------------------------------------|--|
|               | RESULTS FOR   | 2017-2018 |               | RESULTS FOR 2017-2018 |                           |                         |                                                    |  |
| QUARTER       | NEW CLUB GOAL | NEW CLUBS | DROPPED CLUBS | QUARTER               | MEMBER GROWTH NET<br>GOAL | MEMBER GROWTH<br>ACTUAL | DROPPED<br>MEMBERS ACTUAL<br>(including transfers) |  |
| JULY/AUG/SEPT | 43            | 59        | 4             | JULY/AUG/SEPT         | 1,135                     | 1,494                   | 421                                                |  |
| OCT/NOV/DEC   | 20            | 3         | 31            | OCT/NOV/DEC           | 865                       | 428                     | 703                                                |  |
| JAN/FEB/MAR   | 14            | 34        | 5             | JAN/FEB/MAR           | 385                       | 2,404                   | 467                                                |  |
| APR/MAY/JUNE  | 9             | 17        | 29            | APR/MAY/JUNE          | 240                       | 2,459                   | 2,182                                              |  |