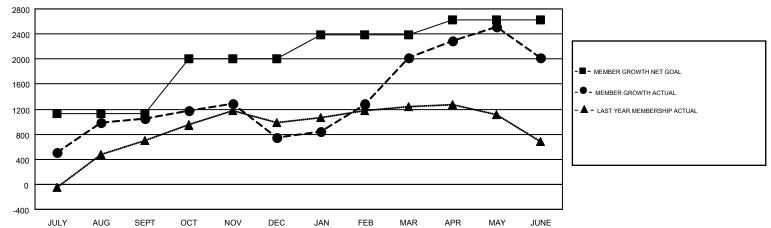

## GOALS AND ACTUAL MEMBERS CUMULATIVE

| DROPPED CLUBS: 69  DROPPED MEMBERS |       | 454 CLUBS OF 728 ADDED 1 OR MORE<br>NEW MEMBERS | GENDER DISTR<br>MALE<br>FEMALE | 14,942 (79.71%)<br>3,804 (20.29%) |   |
|------------------------------------|-------|-------------------------------------------------|--------------------------------|-----------------------------------|---|
| DECEASED                           | 34    | CLICK HERE FOR CUMULATIVE                       | TOTAL FAMILY UNIT MEMBERS      |                                   | 0 |
| CLUB CANCELLED 1,191 OTHER 2,548   |       | MEMBERSHIP DATA                                 | FAMILY MEMBERS PAYING HALF     |                                   | 0 |
| TOTAL                              | 3,773 |                                                 | DOES                           |                                   |   |

## Multiple District 315

**LOCATION: REP OF BANGLADESH** 

GMT: SWADESH RANJAN SAHA

GMT CA 6

| Clubs         |               |           |               | Members               |                           |                         |                                                    |  |
|---------------|---------------|-----------|---------------|-----------------------|---------------------------|-------------------------|----------------------------------------------------|--|
|               | RESULTS FOR   | 2017-2018 |               | RESULTS FOR 2017-2018 |                           |                         |                                                    |  |
| QUARTER       | NEW CLUB GOAL | NEW CLUBS | DROPPED CLUBS | QUARTER               | MEMBER GROWTH NET<br>GOAL | MEMBER GROWTH<br>ACTUAL | DROPPED<br>MEMBERS ACTUAL<br>(including transfers) |  |
| JULY/AUG/SEPT | 43            | 59        | 4             | JULY/AUG/SEPT         | 1,135                     | 1,494                   | 421                                                |  |
| OCT/NOV/DEC   | 20            | 3         | 31            | OCT/NOV/DEC           | 865                       | 428                     | 703                                                |  |
| JAN/FEB/MAR   | 14            | 34        | 5             | JAN/FEB/MAR           | 385                       | 2,404                   | 467                                                |  |
| APR/MAY/JUNE  | 9             | 17        | 29            | APR/MAY/JUNE          | 240                       | 2,459                   | 2,182                                              |  |